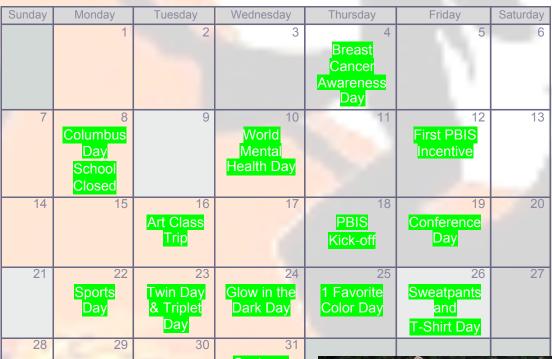

# Spirit Week

MONDAY

SPORTS DAY

TUESDAY
TWIN DAY &

TRIPLET DAY

WEDNESDAY
GLOW IN THE

DARK DAY

THURSDAY 1 FAVORITE COLOR DAY FRIDAY
SWEATPANTS
AND T-SHIRT

SPIRIT WEEK
ALL WEEK
LONG!!!