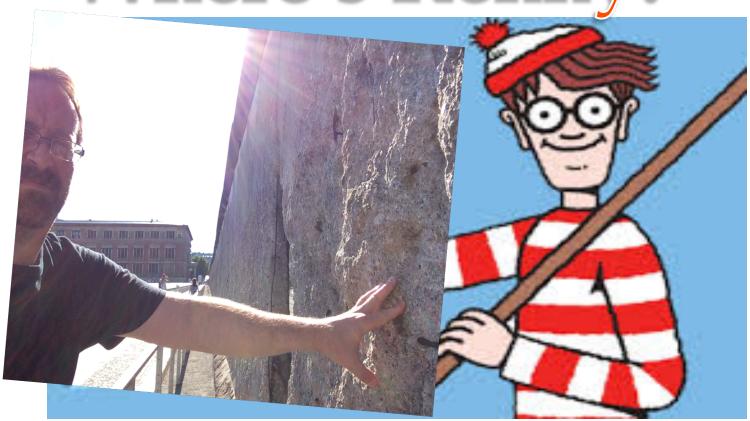

# Where? Berlin, Germany What? The Berlin Wall When in history? 1961-1990

"Growing up I would read in history class about the Berlin Wall. When I was in high school the wall was torn down. It signaled the end of the Cold War. The Berlin Wall was a symbol of the Cold War and what it meant."

Reported by Max K.