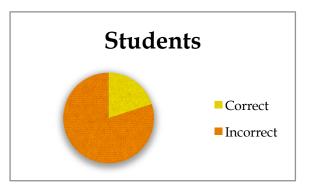

## Are you smarter than a 12th grader?

What is the most common name in the world?

John or Mohammed

What percentage of people are left handed? 14% or 40%

On average, Americans eat 18 acres of what every year? Potato Chips or Pizza

Ronald C. and Michael G. investigate