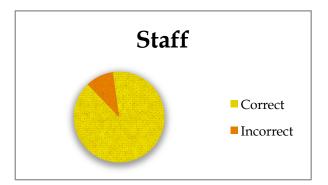

## Are you smarter than a 12th grader?

What is the most common name in the world?

John or Mohammed

What percentage of people are left handed? 14% or 40%

On average, Americans eat 18 acres of what every year? Potato Chips or Pizza

Ronald C. and Michael G. investigate